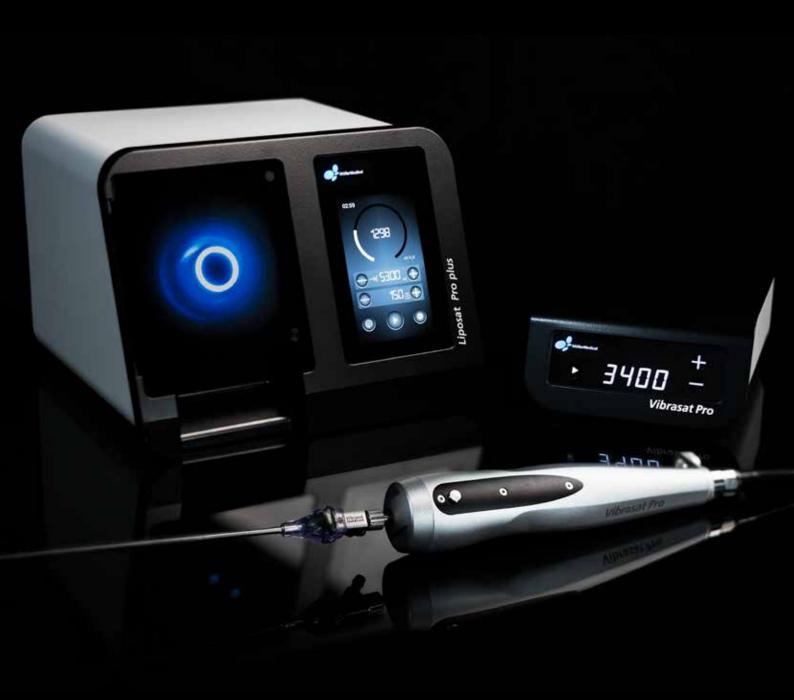

### Workstation

The combination consisting of the medical products *Vacusat® power* with one of our infiltration pumps *Liposat® Pro* or *Pro plus* and the power-assisted liposuction device *Vibrasat® Pro* offers an ideal complete solution for body contouring.

All components are perfectly compatible and harmonised to each other, guaranteeing excellent efficiency, environmentally friendly operation and a maximum in safety for your patient.

All available safety features and accessories included (Overflow protection, hydrophobic filter, attachment kits, 3-pedal footswitch).

## Vibrasat® Pro

Our Vibrasat® Pro is the leading technology for vibration-assisted liposuctions. It eliminates fatigue for the doctor even during the longest procedures - while its technology maximizes patient results.