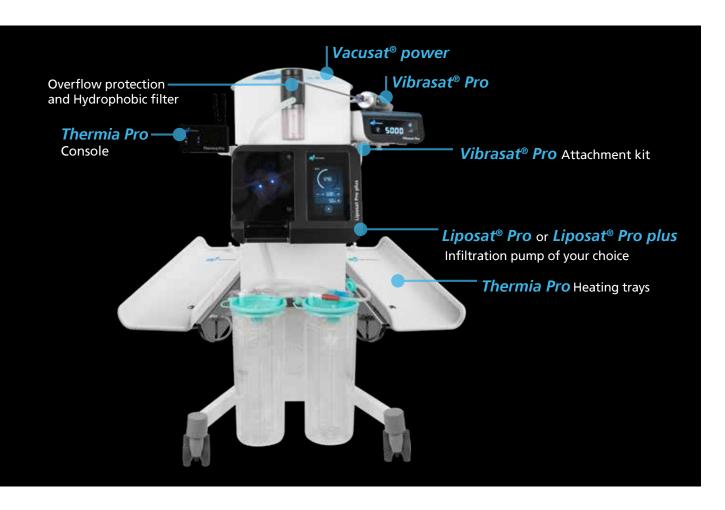

#### **Workstation Pro**

Consisting of *Vibrasat® Pro, Liposat® Pro, Vacusat® power, Thermia Pro* mounted.

REF 00004271

#### **Workstation Pro plus**

Consisting of *Vibrasat® Pro, Liposat® Pro plus, Vacusat® power, Thermia Pro* mounted.

REF 00004272