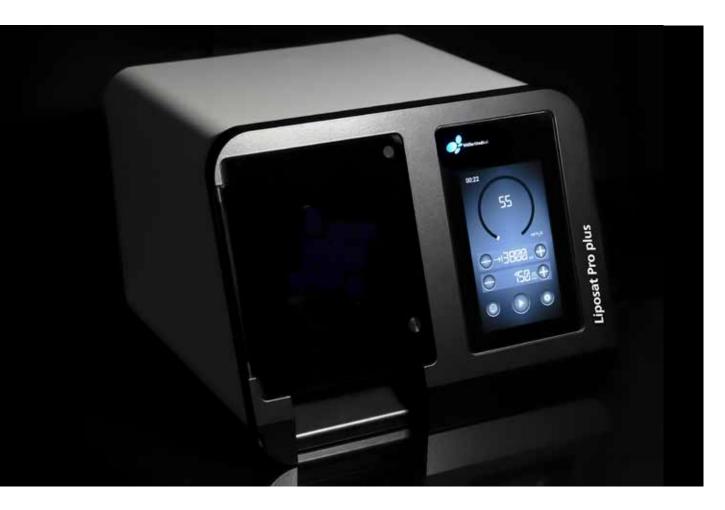

## **Liposat® Pro plus**

Because we care about viable fat cells. Experience a revolutionary way to handle fat. Optimize your workflow with efficiency, safety and comfort with the new *Liposat® Pro plus*, specially designed for lipotransfer.

#### Liposat® Pro plus

with a 1-Pedal Footswitch.

REF 00003974