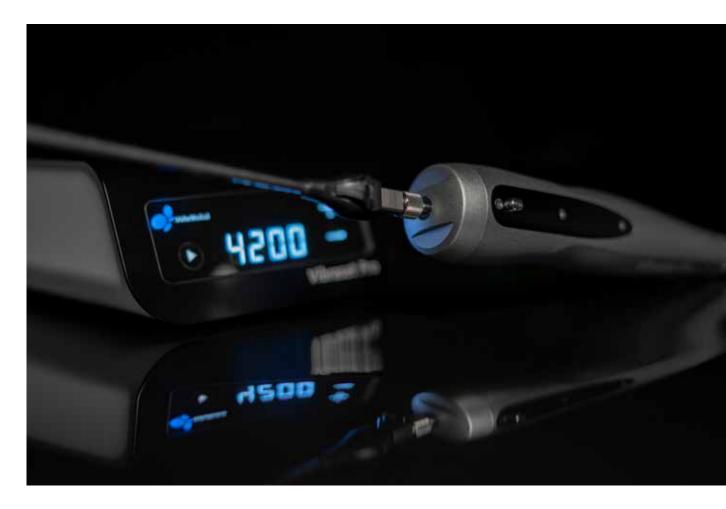

## Vibrasat® Pro

Our Vibrasat® Pro is the leading technology for vibration-assisted liposuctions. It eliminates fatigue for the doctor even during the longest procedures - while its technology maximizes patient results.

The liposuction handle offers you the smoothest and most gentle way to remove fat. Its anatomically shaped hand grip carries just the right balance point with a low weight, allowing the doctor to hold it comfortably for any length of time.

Less effort is required to move the cannula through the tissue, ensuring a lower risk with maximum precision results.

#### **Combination of Wand and Console**

REF 00003920 Wand REF 00003922 Console REF 00003921